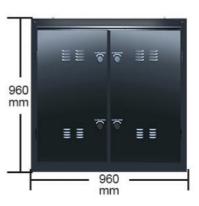

#### **Product Specification**

• Moduel Size(L×W)mm: 320mm×160mm

• Cabinet Size(L×W×H)mm: 960mm×960mm×130mm

Brightness: 7500CD /
Cabinet Weight: 28kg
Frame Frequency: 65 Hz
Refresh Rate: >1920Hz

Highlight: 1920Hz outdoor led screen,
 P10 outdoor display panel