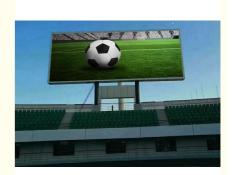

## Waterproof Electronic P10 1920Hz Outdoor Led Display Screen

#### **Basic Information**

Place of Origin: shenzhenBrand Name: VegooCertification: CE

Model Number: VG-1R1G1B/SMD3535-P10

Minimum Order Quantity: NegotiablePrice: negotiable

Packaging Details: poly wooden box, flght case, carton

Delivery Time: 7-15 daysPayment Terms: T/T

• Supply Ability: 8000 sqm/month



#### **Product Specification**

• Moduel Size(L×W)mm: 320mm×160mm

• Cabinet Size(L×W×H)mm: 960mm×960mm×130mm

Brightness: 7500CD /
Cabinet Weight: 28kg
Frame Frequency: 65 Hz
Refresh Rate: >1920Hz

Highlight: 1920Hz outdoor led screen,
 P10 outdoor display panel



## More Images







# Waterproof P10 electronic big digital billboard advertising outdoor screen led display

| Туре                  | SMD3535                            |
|-----------------------|------------------------------------|
| Composition           | 1R1G1B                             |
| Scan method           | 48                                 |
| resolution            | 32 x 16dots (W x H)                |
| Pixel pitch           | 10mm                               |
| Module size           | 320*160 mm                         |
| Module quantity       | 3x6                                |
| resolution            | 96x96(W x H)                       |
| Cabinet size          | 960*960mm                          |
| Panel Material        | Iron cabinet