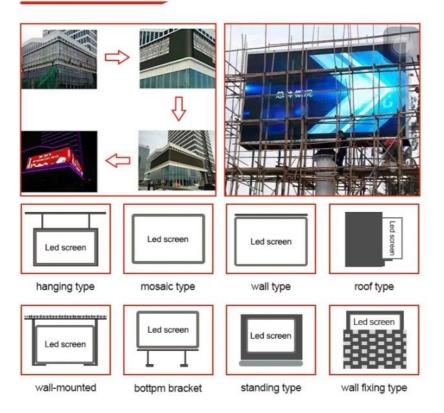

## INSTALLATION METHOD

High standard process, suitable for outdoor long -term use, protection class up to IP65, to adapt to all kinds of bad weather, stacking installations, after the maintenance easy.