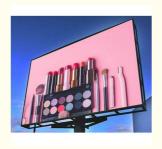

## Waterproof Electronic P10 1920Hz Outdoor Led Display Screen

#### **Basic Information**

Place of Origin: shenzhenBrand Name: VegooCertification: CE

Model Number: VG-1R1G1B/SMD3535-P10

Minimum Order Quantity: NegotiablePrice: negotiable

Packaging Details: poly wooden box, flght case, carton

Delivery Time: 7-15 daysPayment Terms: T/T

• Supply Ability: 8000 sqm/month



#### **Product Specification**

• Moduel Size(L×W)mm: 320mm×160mm

• Cabinet Size(L×W×H)mm: 960mm×960mm×130mm

Brightness: 7500CD /
Cabinet Weight: 28kg
Frame Frequency: 65 Hz
Refresh Rate: >1920Hz

Highlight: 1920Hz outdoor led screen,
 P10 outdoor display panel



## More Images







# Waterproof P10 electronic big digital billboard advertising outdoor screen led display

| Туре                  | SMD3535                            |
|-----------------------|------------------------------------|
| Composition           | 1R1G1B                             |
| Scan method           | 48                                 |
| resolution            | 32 x 16dots (W x H)                |
| Pixel pitch           | 10mm                               |
| Module size           | 320*160 mm                         |
| Module quantity       | 3x6                                |
| resolution            | 96x96(W x H)                       |
| Cabinet size          | 960*960mm                          |
| Panel Material        | Iron cabinet                       |
| Best view