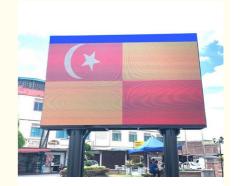

## Waterproof Electronic P10 1920Hz Outdoor Led Display Screen

#### **Basic Information**

Place of Origin: shenzhenBrand Name: VegooCertification: CE

Model Number: VG-1R1G1B/SMD3535-P10

Minimum Order Quantity: NegotiablePrice: negotiable

Packaging Details: poly wooden box, flght case, carton

Delivery Time: 7-15 daysPayment Terms: T/T

• Supply Ability: 8000 sqm/month



#### **Product Specification**

• Moduel Size(L×W)mm: 320mm×160mm

• Cabinet Size(L×W×H)mm: 960mm×960mm×130mm

Brightness: 7500CD /
Cabinet Weight: 28kg
Frame Frequency: 65 Hz
Refresh Rate: >1920Hz

Highlight: 1920Hz outdoor led screen,
 P10 outdoor display panel



## More Images







# Waterproof P10 electronic big digital billboard advertising outdoor screen led display

| Туре                  | SMD3535                            |
|-----------------------|------------------------------------|
| Composition           | 1R1G1B                             |
| Scan method           | 48                                 |
| resolution            | 32 x 16dots (W x H)                |
| Pixel pitch           | 10mm                               |
| Module size           | 320*160 mm