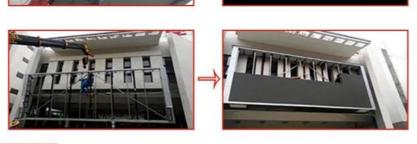

## INSTALLATION METHOD

High standard process, suitable for outdoor long -term use, protection class up to IP65, to adapt to all kinds of bad weather, stacking installations, after the maintenance easy.